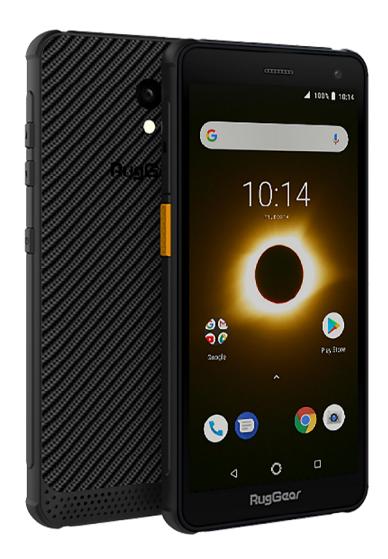

#### RG655 key benefits

- Slim and compact ID design, 12.5 mm thickness
- 5.5" (18:9), over 500 Nits outdoor readable display, Helio P22 CPU, Android 9 Pie, BT 5.0
- MIL-STD-810G
- Optimised acoustics, approx 95dB@10cm
- 4200 mAh large capacity battery
- Side user defined key for PTT
- IP68 & 1.5m drop protection

# Your rugged companion

Slim and compact design with 12.5mm thickness, easy for carrying around and one-hand operation

Latest smartphone experience, Android 9 Pie, Helio P22, NFC, BT 5.0

User defined button for PTT, one press to talk any time.

Can withstand 1.5m drop, dust and submersion in water of up to 1.5m for 30 min.

Equipped with a powerful speaker (approx 95dB@10cm), RG655 is ideal for noisy worksites.

4200 mAh battery guarantees RG655 a long battery life wherever you go.

>500 Nits outdoor readable screen makes it much easier to use even in direct sunlight.

Can withstand tough environments like construction sites, beyond MIL-STD-810G spec.