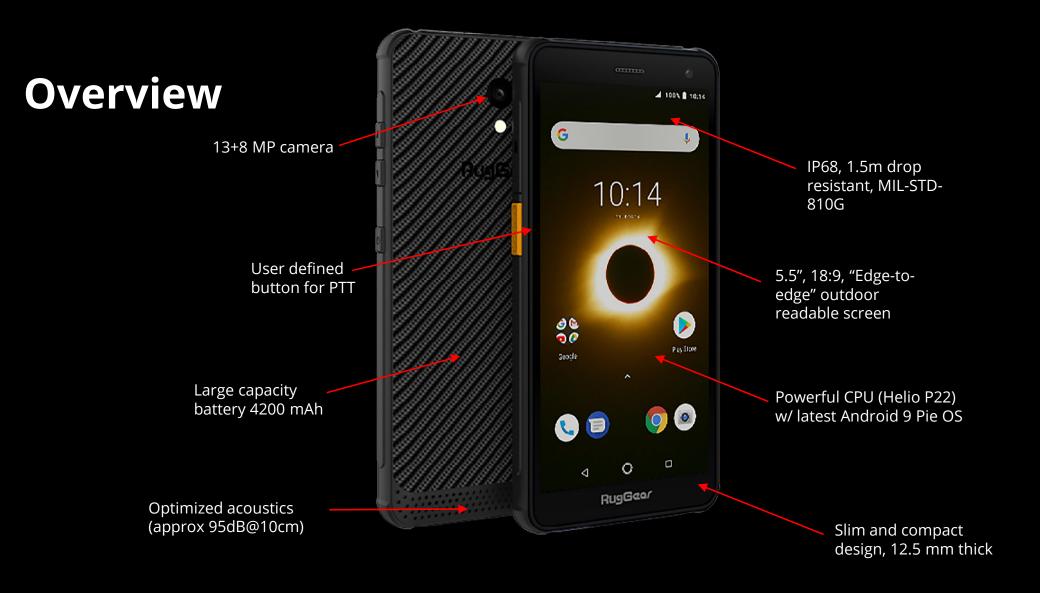

#### RG655 key benefits

- Slim and compact ID design, 12.5 mm thickness
- 5.5" (18:9), over 500 Nits outdoor readable display, Helio P22 CPU, Android 9 Pie, BT 5.0
- MIL-STD-810G
- Optimised acoustics, approx 95dB@10cm
- 4200 mAh large capacity battery
- Side user defined key for PTT
- IP68 & 1.5m drop protection

# Your rugged companion

Slim and compact design with 12.5mm thickness, easy for carrying around and one-hand operation

Latest smartphone experience, Android 9 Pie, Helio P22, NFC, BT 5.0

User defined button for PTT, one press to talk any time.

Can withstand 1.5m drop, dust and submersion in water of up to 1.5m for 30 min.

Equipped with a powerful speaker (approx 95dB@10cm), RG655 is ideal for noisy worksites.

4200 mAh battery guarantees RG655 a long battery life wherever you go.

>500 Nits outdoor readable screen makes it much easier to use even in direct sunlight.

Can withstand tough environments like construction sites, beyond MIL-STD-810G spec.