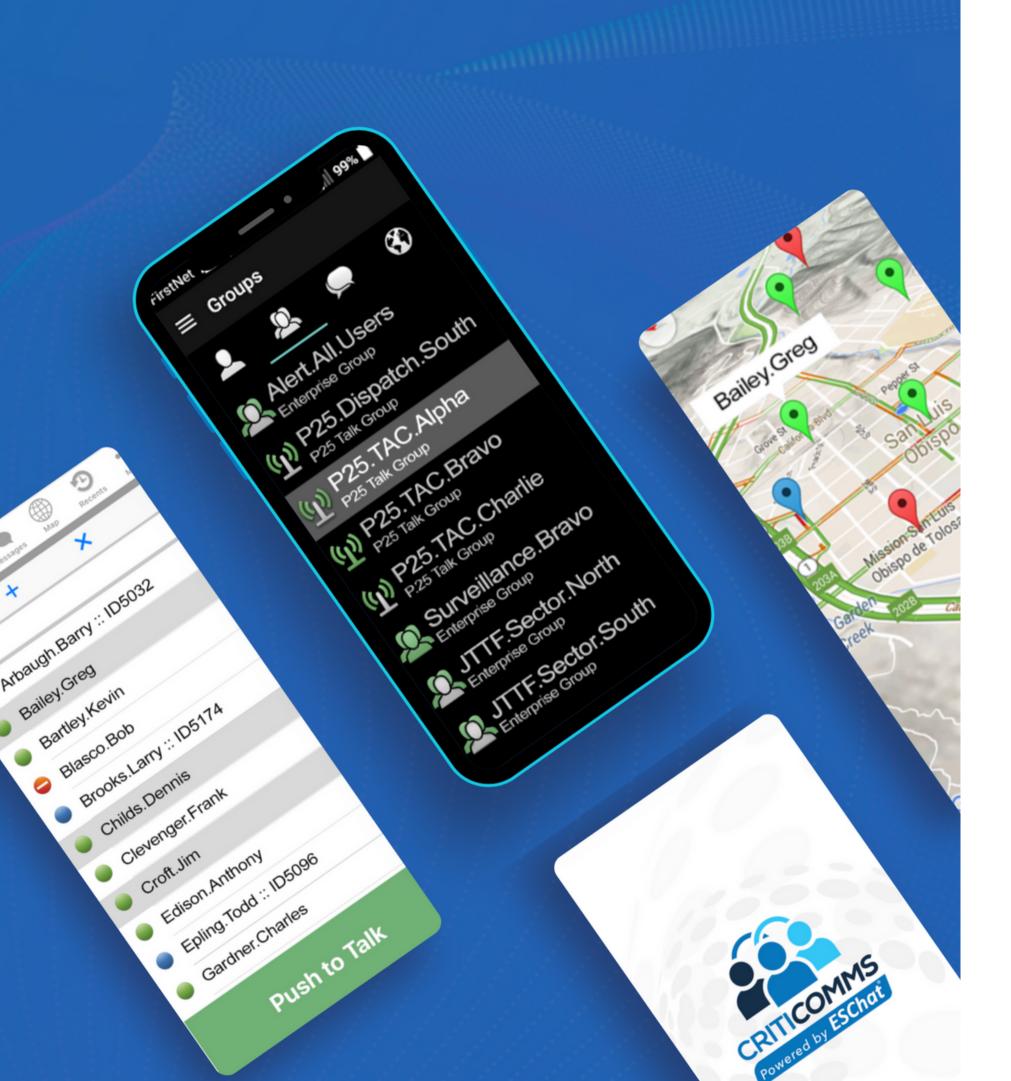

## INCREASE THE PRODUCTIVITY AND AWARENESS OF YOUR TEAM

**Contacts Tab** 

Channels Tab

**Groups Tab** 

Live GPS Tab

Messages Tab