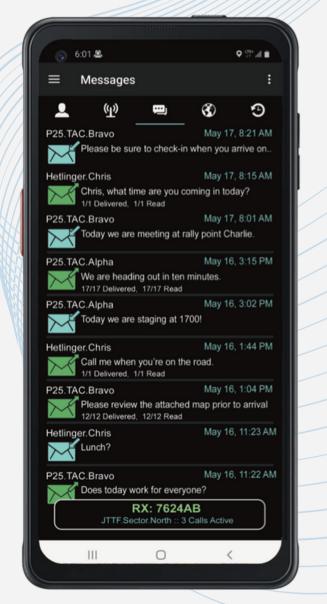

## INCREASE THE PRODUCTIVITY AND AWARENESS OF YOUR TEAM

**Contacts Tab** 

Channels Tab

**Groups Tab** 

Live GPS Tab

Messages Tab