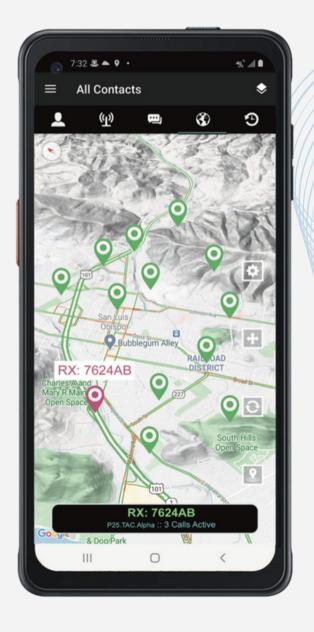

## INCREASE THE PRODUCTIVITY AND AWARENESS OF YOUR TEAM

**Contacts Tab** 

Channels Tab

**Groups Tab** 

Live GPS Tab

Messages Tab