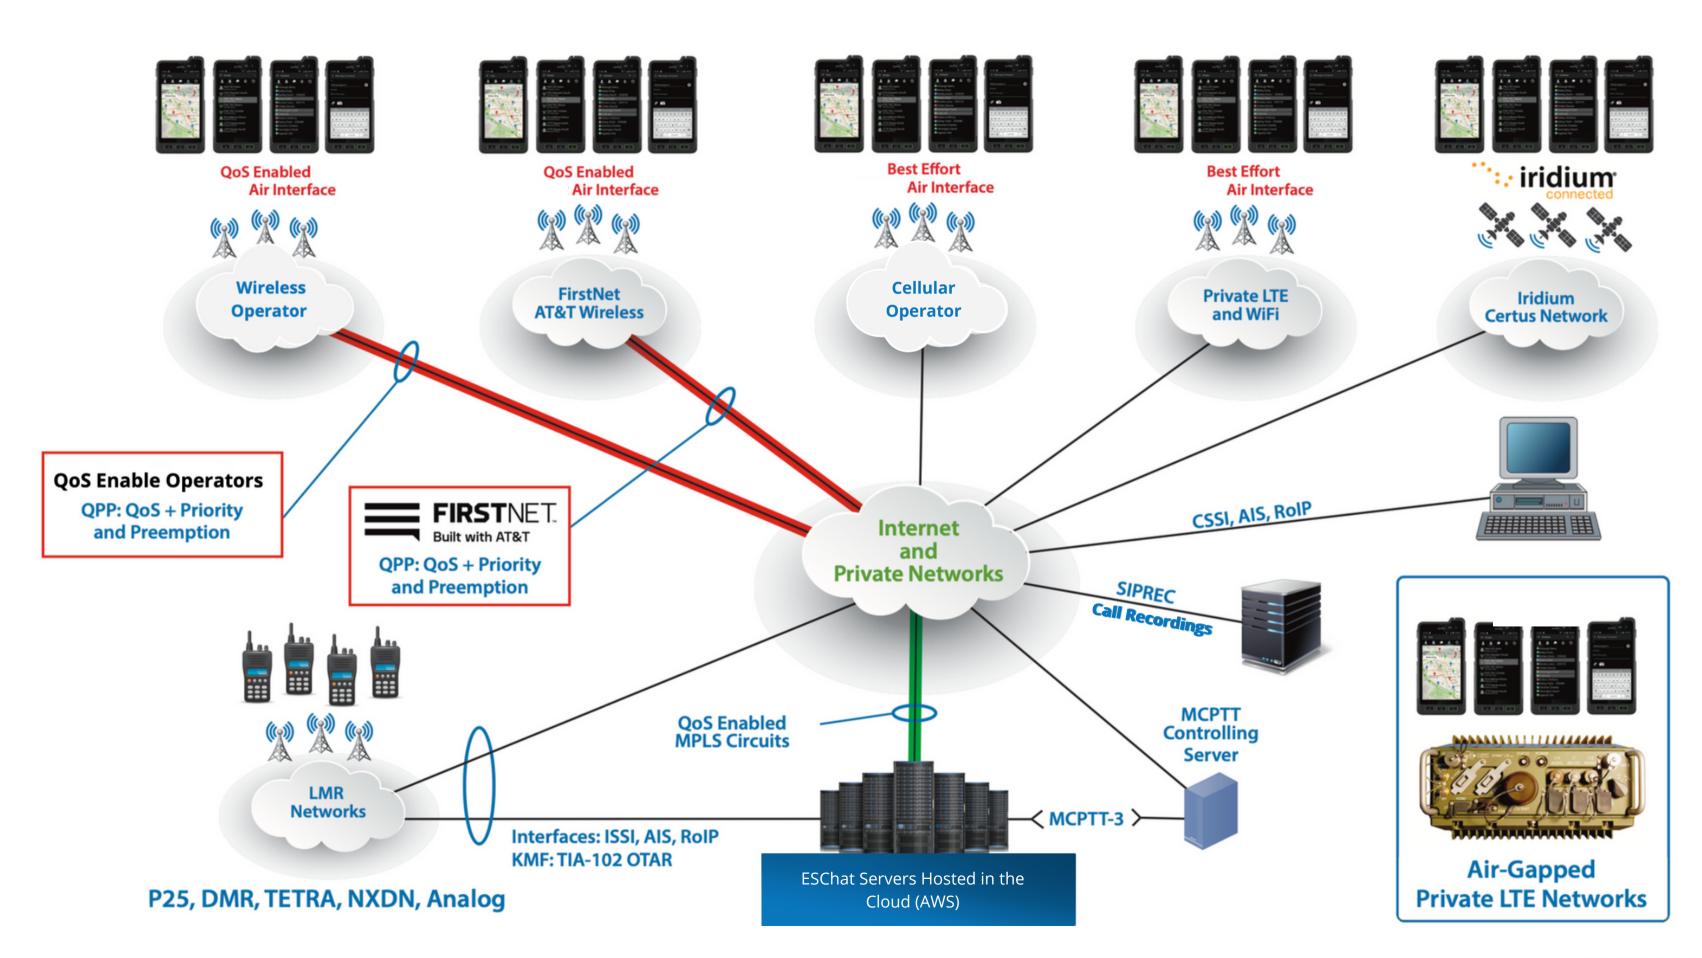

### OUR SOLUTIONS ARE PERSONALIZED TO MEET YOUR NEEDS

CritiComms Over-the-Top (OTT) Implementations offer our clients total flexibility and an optimal experience in functionalities. Our Application works across multiple networks, providing freedom in the choice of operators and devices. OTT systems provide strong end-to-end encryption providing maximum security. We also offer compatibility and interoperability with all radio networks, including Analogue, P25, DMR, NEXEDGE, TETRA, MotoTRBO, among others to integrate your existing radio with CritiComms.