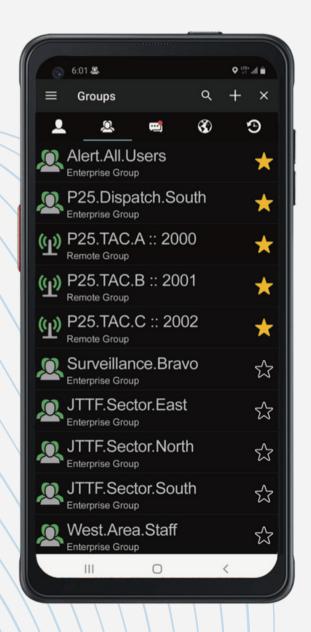

## INCREASE THE PRODUCTIVITY AND AWARENESS OF YOUR TEAM

**Contacts Tab** 

Channels Tab

**Groups Tab** 

Live GPS Tab

Messages Tab