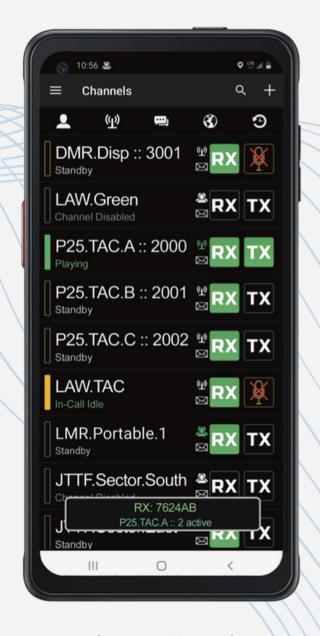

## INCREASE THE PRODUCTIVITY AND AWARENESS OF YOUR TEAM

**Contacts Tab** 

Channels Tab

**Groups Tab** 

Live GPS Tab

Messages Tab