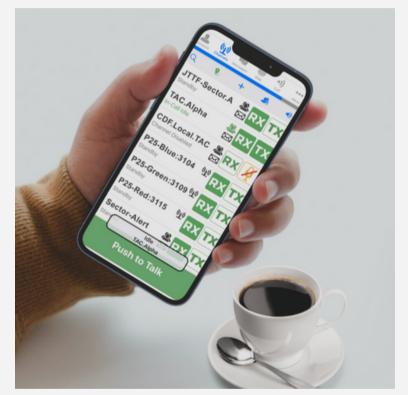

- PTT service with 99.999% mission critical service availability
- RoiP interoperability for LMR/DMR radios
- P25 interoperability over ISSI/CSI with secure AES-256 encryption
- AIS integration for DMR networks
- Multiple call mode supports up to four simultaneous calls with Priority Scan
- Quality of services (QoS) available today, if implemented by the Operator
- Carrier Agnostic and without geographic barriers
- Faster Call Set-Up and Better Voice Quality (MOS) Scores
- Priority and Cancellation of calls based on User preferences
- Late Join and Rejoin group calls
- Complete Account/User Management through the Administration Portal